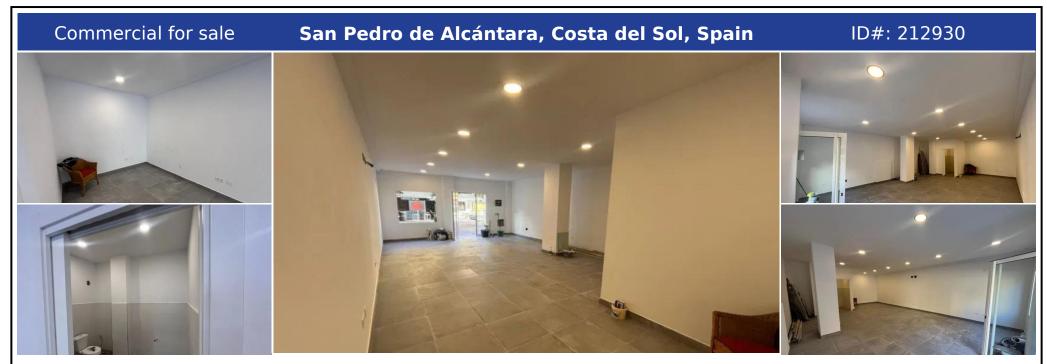

## **Description:**

Commercial premises with pedestrian access and a 6-meter façade with a shop window. Adapted for the disabled and complying with the regulations to establish a health center if this activity is desired. Recently renovated.", San Pedro de Alcántara, Costa del Sol. Built 70 m<sup>2</sup>. Setting : Town, Suburban, Commercial Area, Village, Close To Shops, Close To Schools. Orientation : South. Condition : Excellent. Climate Control : Air Condition...