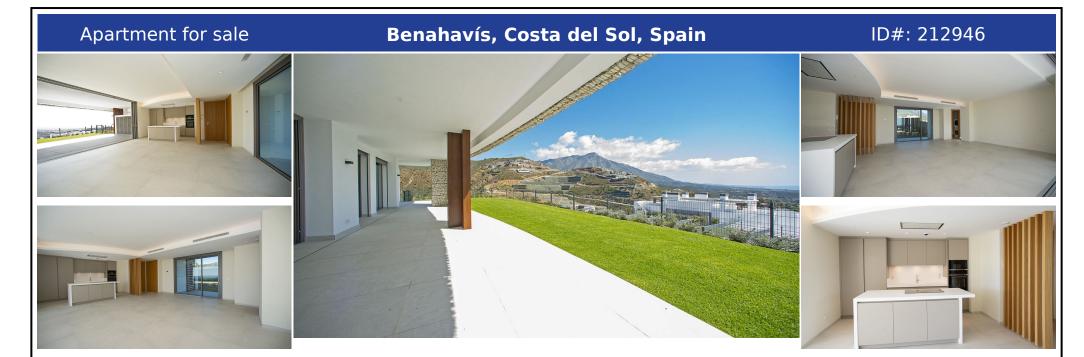

## **Description:**

The Apartment blend nature, tradition and modern design to merge perfectly into the idyllic surroundings of the stunning natural park. Their elevated south and southwest facing mountainside position ensures panoramic views and makes the most of the natural light and beautiful Mediterranean sun South East facing ground floor apartment with interior and exterior areas are carefully designed so that both are perfectly integrated in a spectacular...

• Bedrooms: 3 | • Bathrooms: 3 | • Build: 139 m<sup>2</sup> | • Terrace: 89 m<sup>2</sup> | • Orientation: Southeast | • View type: Garden, Golf, Mountain, Panoramic, Sea

General: Air Conditioning, Children's Pool, Cold A/C, Condition Excellent, Covered terrace, Electric Blinds, Electricity, Entry phone, Fitted Wardrobes, Fully equipped kitchen, Furnished (No), Garden (Private), Garden (Shared), Gated Complex, Hot A/C, Lift, Parking More Than One, Parking private, Parking underground, Private terrace, Security 24/24, Underfloor heating (Bathrooms), Urbanisation