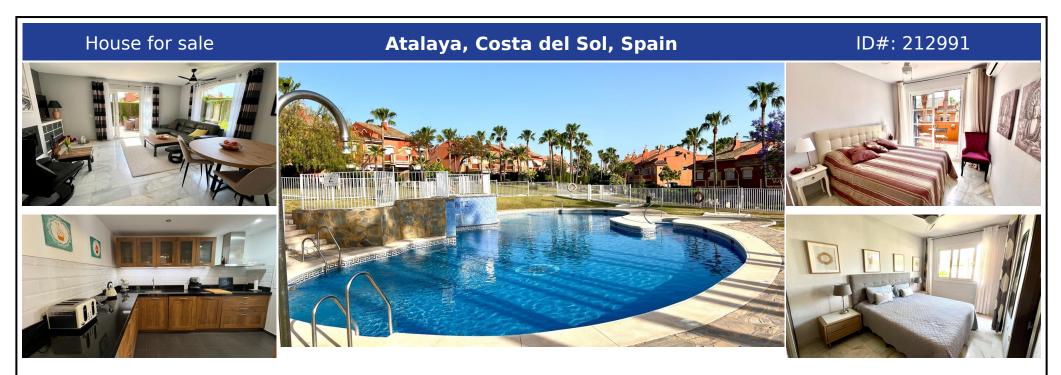

## **Description:**

Spacious 4 bedroom, south west facing semi detached house located in Atalaya, Estepona, just a 10 minute drive to San Pedro. Walking distance to local amenities and within easy access to local schools. Surrounded by many top golf courses. Bright and sunny house, with a large living and dining area leading onto a good sized private garden and BBQ area. Distributed across 3 levels, the property consists of four generously sized bedrooms and t...

• Bedrooms: 4 | • Bathrooms: 3 | • Build: 200 m<sup>2</sup> | • Orientation: Southwest | • View type: Garden, Mountain, Sea

**General:** Close to golf, Close to shops, Close To Town, Cold A/C, Condition Good, Entry phone, Fireplace, Fitted Wardrobes, Fully equipped kitchen, Furnished, Garden (Shared), Hot A/C, Near transport, Parking private, Pool Communal, Private terrace, Solarium