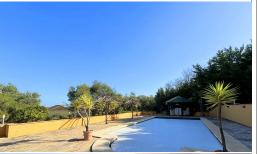

• Bedrooms: 4 | • Bathrooms: 4 | • Build: 488 m<sup>2</sup> | • Terrace: 7887 m<sup>2</sup> | • Orientation: South, Southeast, Southwest | • View type: Countryside, Garden, Mountain, Panoramic

General: Air Conditioning, Alarm system, Cheap, Condition Excellent, Covered terrace, Electricity, Fireplace, Fitted Wardrobes, Fully equipped kitchen, Furnished (partially), Garage, Garden (Private), Mountain Pueblo, Near transport, Parking covered, Parking open, Parking street, Pool