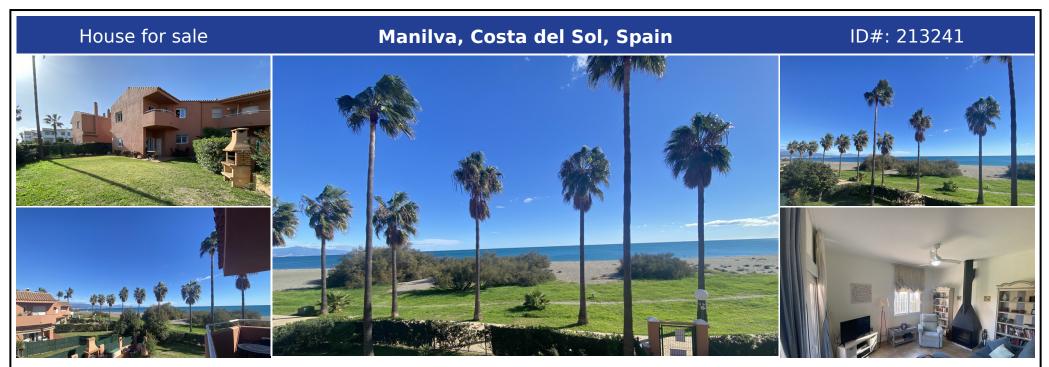

## **Description:**

This exceptional 4-bedroom, 3-bathroom semi-detached offers a rare opportunity to live right on the beachfront, with panoramic views of the sea and the pristine, unspoiled Manilva coastline. The property is perfect for families, combining spacious interiors with a private garden and direct access to one of the area's finest beaches. The ground floor features a bright and airy living room, a modernised kitchen, and a guest bathroom. These...

• Bedrooms: 4 | • Bathrooms: 3 | • Build: 142 m<sup>2</sup> | • Terrace: 80 m<sup>2</sup> | • Orientation: Southeast | • View type: Sea

General: Beachfront, Beachside, Close to shops, Close To Town, Condition Good, Ensuite Bathroom, Garden (Private), Parking communal, Pool Communal