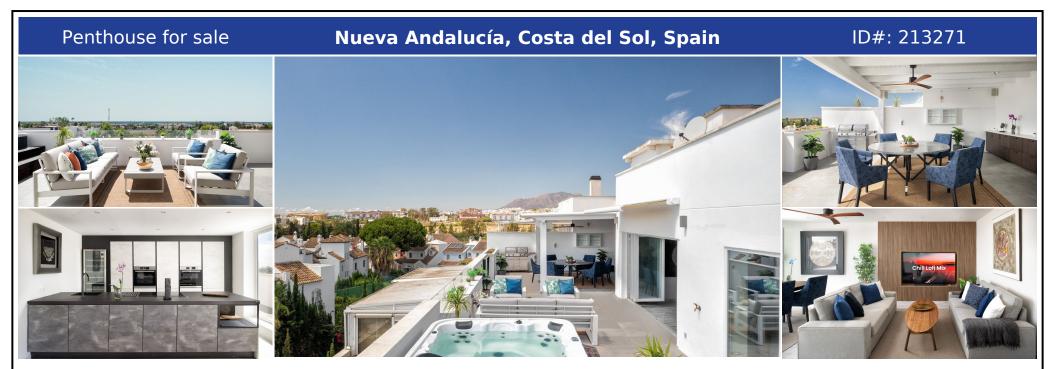

## **Description:**

A well located penthouse close to Puerto Banus, the beach & amenities. Situated on a corner gives this property total privacy and the wrap around terrace enjoys both sea & mountain views. Spacious layout with a large family kitchen as the focal point, from here you access the main terrce with a large outdoor kitchen and dining area plus a jacuzzi facing the sea. The bedrooms are situated away from the living area creating privacy and a...

• Bedrooms: 3 | • Bathrooms: 2 | • Build: 173 m<sup>2</sup> | • Terrace: 207 m<sup>2</sup> | • Orientation: South | • View type: Mountain, Pool, Sea

General: Air Conditioning, Close to port, Close To Sea, Close to shops, Condition Excellent, Covered terrace, Fitted Wardrobes, Fully equipped kitchen, Garden (Shared), Gated Complex, Hot A/C, Kitchen-Lounge, Lift, Parking underground, Pool Communal, Private terrace