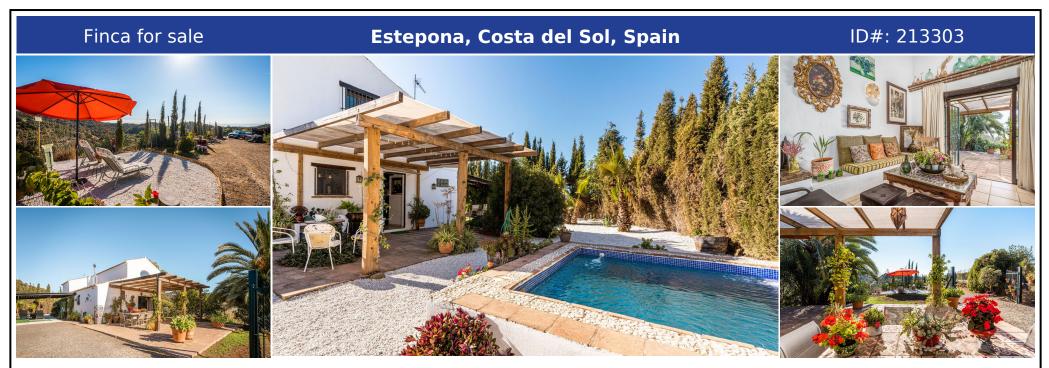

## **Description:**

Lovely two bedroom country house with beautiful plot with wonderful views in Estepona. In a beautiful spot situated on a road between Estepona and San Pedro Alcántara we offer for sale this lovely house situated in the middle of nature and with a lot of charm. The house was designed by the Dutch artist Esther Loffeld, although nowadays it has been given a more Mediterranean look. It is located in an elevated position, so the sea views are bre...

• Bedrooms: 2 | • Bathrooms: 1 | • Build: 182 m<sup>2</sup> | • Terrace: 30 m<sup>2</sup> | • Orientation: South | • View type: Countryside, Mountain, Sea

General: Air Conditioning, Close To Schools, Close To Town, Condition Excellent, Covered terrace, Electricity, Fitted Wardrobes, Fully equipped kitchen, Furnished (partially), Garden (Private), Parking More Than One, Parking open, Parking private, Pool Private, Private terrace, Village