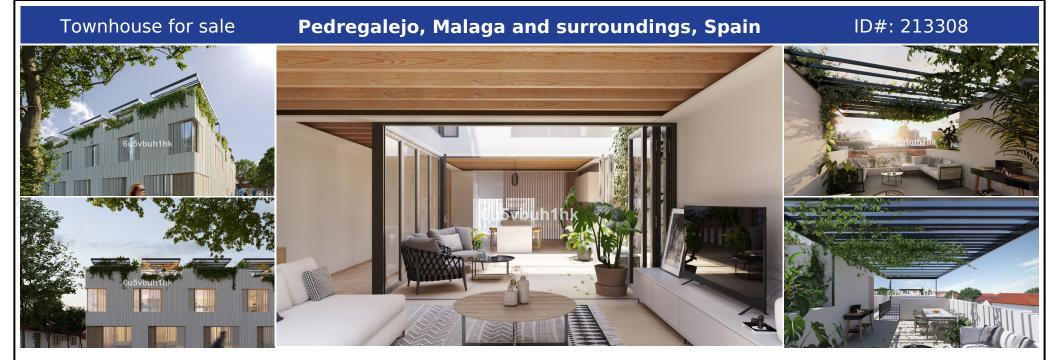

## **Description:**

The UNIQUE project offers a total of 11 luxury semi-detached single-family homes, ranging in size from 260m2 to 360m2. These homes are located in an exclusive complex and feature exceptional characteristics, such as unique private patios and spacious terraces. The concept of 'patio houses' has been carefully applied in the design of these homes, meaning that the various rooms are arranged around a covered interior courtyard. This spa...