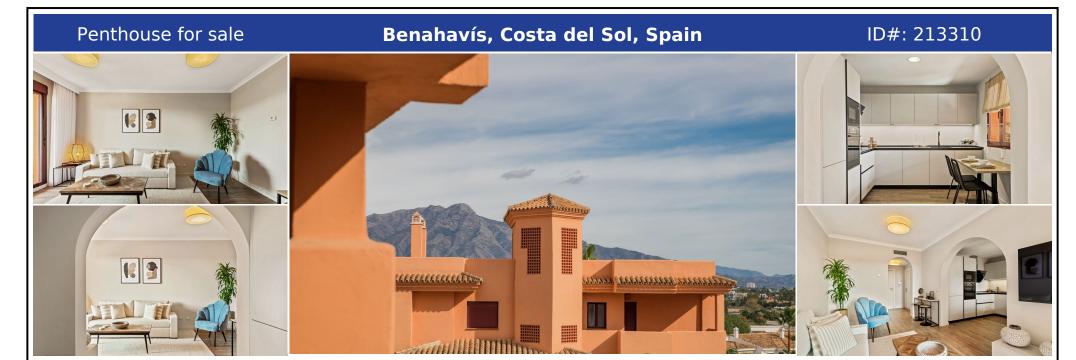

## **Description:**

The perfect front-line golf holiday home and rental investment. This fully furnished, second floor apartment is south-facing, perfect for enjoying the sun in your private terrace. Overlooking El Paraíso Golf, and close to Villa Padierna Golf, Tramores Golf, Atalaya Golf, and Guadalmina Golf. This apartment is at the intersection of Marbella, Estepona, and Benahavís. The prime location ensures proximity to fantastic beaches, golf courses a...

• Bedrooms: 1 | • Bathrooms: 1 | • Build: 70 m<sup>2</sup> | • Terrace: 7 m<sup>2</sup> | • Orientation: South, Southeast, Southwest | • View type: Garden, Golf, Mountain, Pool. Sea

General: Air Conditioning, Bargain, Cheap, Children's Pool, Close to golf, Cold A/C, Condition Excellent, Covered terrace, Electricity, Fitted Wardrobes, Fully equipped kitchen, Furnished, Garage, Garden (Shared), Gas, Gated Complex, Hot A/C, Lift, Mountain Pueblo, Parking covered,