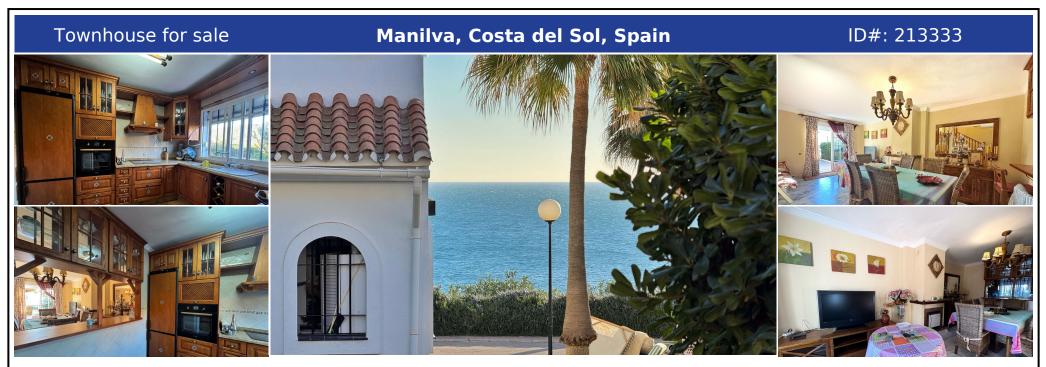

## **Description:**

Discover your new home in a privileged seaside setting! This charming townhouse, located in the Aldea Beach complex in Manilva, offers you comfort, spaciousness, and direct access to the beach. The property features three bedrooms, two full bathrooms, and a guest toilet, ensuring practicality for everyday living. It also boasts a spacious kitchen, a living room, and a dining area. Outside, you'll find a large terrace with a private gard...

• Bedrooms: 3 | • Bathrooms: 2 | • Build: 129 m<sup>2</sup> | • Terrace: 68 m<sup>2</sup> | • Orientation: South | • View type: Garden, Sea

General: Air Conditioning, Beachfront, Condition Good, Covered terrace, Fitted Wardrobes, Fully equipped kitchen, Furnished (option), Garden (Private), Garden (Shared), Parking street, Pool Communal, Private terrace, Tennis Court