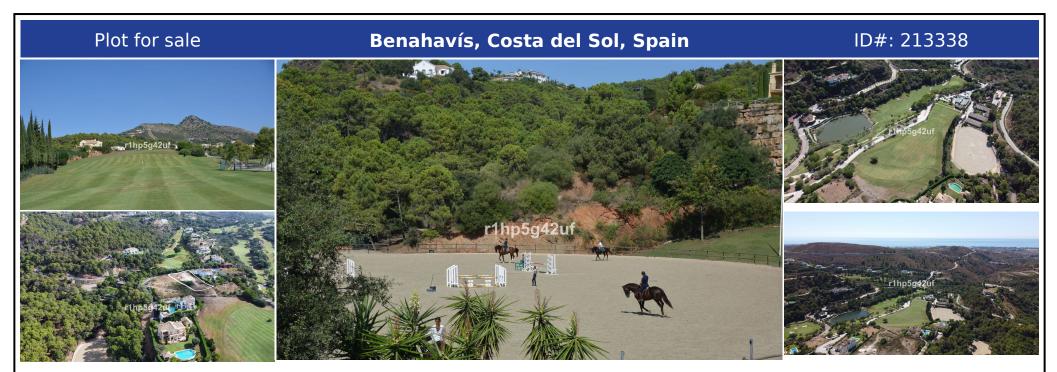

## **Description:**

Only flat plot available in the Marbella Club Golf Resort. It has a surface of 1570 m2, south oriented with sea views. It is located within walking distance to the Club House, the Driving range and the Equestrian Center. It's simply a unique plot. The building allowance is 370 m2. Marbella Club Golf Resort is a fully gated residential complex with its own golf course, Club House and Equestrian Center. It also has 24 hours Security and Concier...