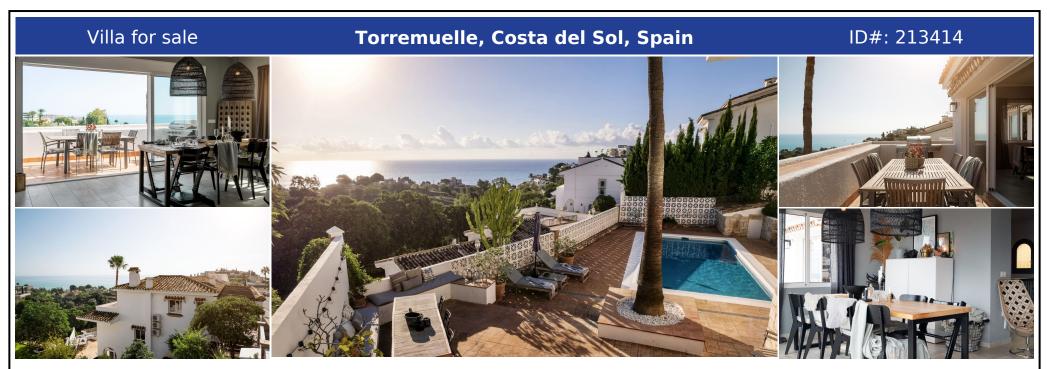

## **Description:**

Dream home with outstanding sea views in stunning Torremuelle Welcome to this stunning villa in Torremuelle, Benalmadena costa, a gem on the mountain with stunning sea views as well as mountain views. The property is excellent both as a holiday home and year-round accommodation for the whole family. Here you can really get the best of both worlds! The home is built on the mountain, perfectly adapted to the sloping plot and to maximize the br...

• Bedrooms: 5 | • Bathrooms: 3 | • Build: 318 m<sup>2</sup> | • Terrace: 26 m<sup>2</sup> | • Orientation: East, South | • View type: Garden, Mountain, Panoramic, Sea

General: Air Conditioning, Close To Schools, Condition Excellent, Fitted Wardrobes, Fully equipped kitchen, Furnished, Garage, Garden (Private), Guest Apartment, Parking private, Pool Communal, Pool Private, Private terrace, Recently Renovated, Urbanisation