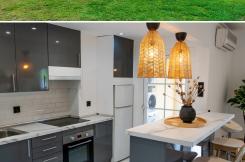

• Bedrooms: 2 | • Bathrooms: 3 | • Build:  $100 \text{ m}^2$  | • Terrace: 20 m² | • Orientation: Southeast | • View type: Garden, Mountain, Panoramic

General: Air Conditioning, Close To Sea, Close to shops, Close To Town, Condition Excellent, Covered terrace, Fireplace, Fitted Wardrobes, Fully equipped kitchen, Furnished, Garden (Shared), Kitchen Partially Fitted, Near transport, Parking private, Pool Communal, Pool Heated, Private terrace, Recently Refurbished, Recently Renovated