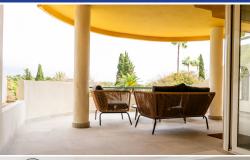

• Bedrooms: 2 | • Bathrooms: 3 | • Build:  $100 \text{ m}^2$  | • Terrace: 20 m² | • Orientation: Southeast | • View type: Garden, Mountain, Panoramic

General: Air Conditioning, Close To Sea, Close to shops, Close To Town, Condition Excellent, Covered terrace, Fireplace, Fitted Wardrobes, Fully equipped kitchen, Furnished, Garden (Shared), Kitchen Partially Fitted, Near transport, Parking private, Pool Communal, Pool Heated, Private terrace, Recently Refurbished, Recently Renovated