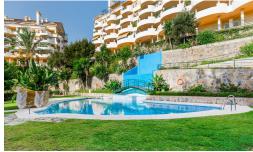

• Bedrooms: 2 | • Bathrooms: 3 | • Build:  $100 \text{ m}^2$  | • Terrace: 20 m² | • Orientation: Southeast | • View type: Garden, Mountain, Panoramic

General: Air Conditioning, Close To Sea, Close to shops, Close To Town, Condition Excellent, Covered terrace, Fireplace, Fitted Wardrobes, Fully equipped kitchen, Furnished, Garden (Shared), Kitchen Partially Fitted, Near transport, Parking private, Pool Communal, Pool Heated, Private terrace, Recently Refurbished, Recently Renovated