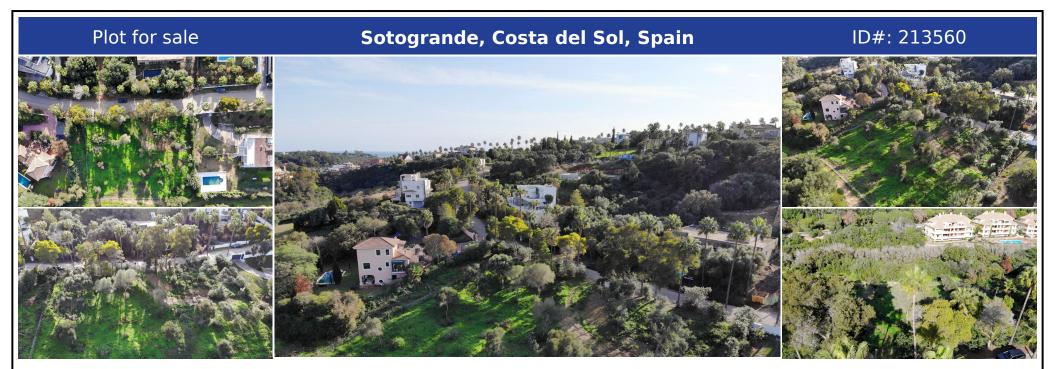

## **Description:**

EXCLUSIVE URBAN PLOT IN SOTOGRANDE: BUILDING PERMIT AND FEES PAID Discover this magnificent 3,000 m<sup>2</sup> urban plot located in the heart of Sotogrande, one of Spain's most exclusive residential areas. Just 5 minutes from the beach, a short distance from prestigious international schools, and surrounded by some of Europe's most renowned golf courses, this plot is the perfect spot to bring an exceptional project to life. The plot boasts...

• Bedrooms: 0 | • Bathrooms: 0 | • Plot: 3,000 m<sup>2</sup> | • Orientation: North | • View type: Countryside, Forest, Garden, Golf, Mountain, Panoramic, Street

General: Close to golf, Close To Town, Room For Pool