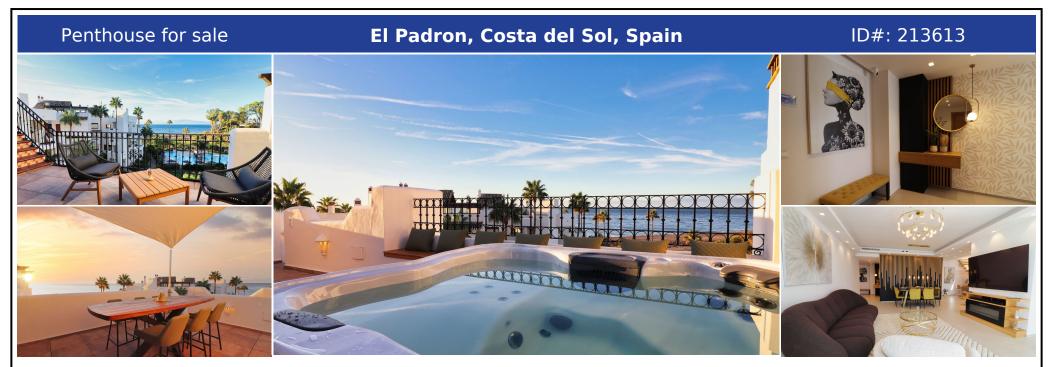

## **Description:**

EXCLUSIVE LUXURY PROPERTY FRONTLINE BEACH Located on the 3rd level and the panoramic terrace of an exclusive condominium known as Bahia de Velerin, this property offers a unique lifestyle where comfort, luxury, and tranquility blend to provide an unparalleled experience. Comprising two levels—the apartment and the spectacular wellness terrace—this property redefines the concept of well-being and sophistication. Accessed directly from the ...

• Bedrooms: 4 | • Bathrooms: 4 | • Build: 168 m<sup>2</sup> | • Terrace: 20 m<sup>2</sup> | • Orientation: South | • View type: Beach, Garden, Panoramic, Sea, Street, Urban

General: Air Conditioning, Alarm system, Beachfront, Beachside, Close to golf, Close to port, Cold A/C, Condition Excellent, Electric Blinds, Electricity, Entry phone, Fitted Wardrobes, Fully equipped kitchen, Furnished (partially), Garage, Garden (Shared), Gated Complex, Hot A/C, Lift,