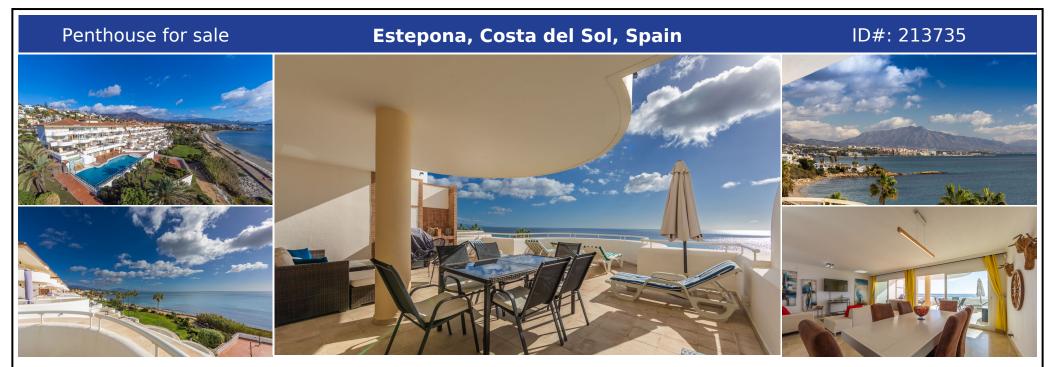

## **Description:**

PRIME LOCATION! LUXURY FRONTLINE BEACH DUPLEX PENTHOUSE WITH A 100m<sup>2</sup> TERRACE! Situated in an elevated position between Estepona and the charming Puerto de la Duquesa, this stunning duplex penthouse offers the perfect blend of luxury and convenience. Just a 5-minute drive to all essential amenities and worldclass golf courses, including the prestigious Finca Cortesín, host of the 2023 Solheim Cup. This Southeast-facing property boasts brea...

• Bedrooms: 3 | • Bathrooms: 3 | • Build: 137 m<sup>2</sup> | • Terrace: 100 m<sup>2</sup> | • Orientation: South, Southeast | • View type: Beach, Garden, Panoramic, Sea

General: Air Conditioning, Beachfront, Beachside, Close to port, Close to shops, Cold A/C, Condition Excellent, Covered terrace, Electricity, Fitted Wardrobes, Fully equipped kitchen, Furnished (option), Garage, Garden (Shared), Gated Complex, Hot A/C, Near transport, Parking communal, Parking underground, Pool Communal, Private terrace