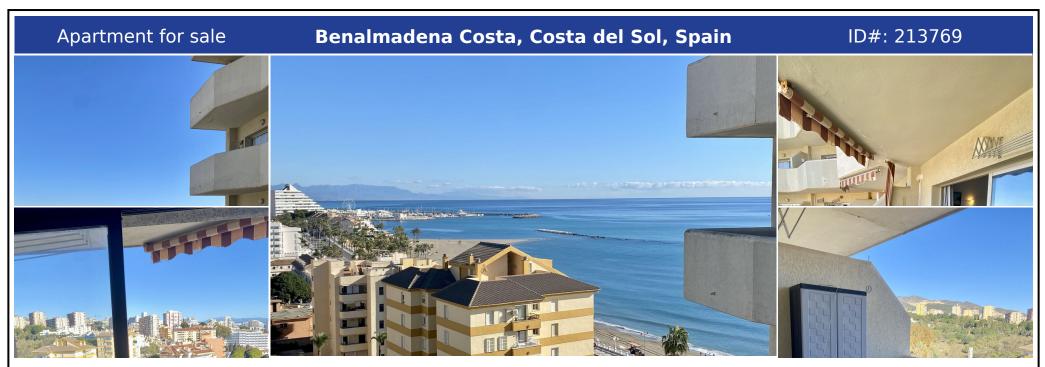

## **Description:**

Middle Floor Studio, Benalmadena Costa, Costa del Sol. Built 45 m<sup>2</sup>, Terrace 6 m<sup>2</sup>. Setting : Beachfront, Commercial Area, Beachside, Close To Port, Close To Shops, Close To Sea, Close To Town, Close To Schools, Urbanisation, Front Line Beach Complex. Orientation : North West. Condition : Fair. Pool : Communal, Heated, Children`s Pool. Climate Control : Air Conditioning. Views : Sea, Port. Features : Covered Terrace, Lift, Fitted Wardrobes, N...

• Bedrooms: 0 | • Bathrooms: 1 | • Build: 37 m<sup>2</sup> | • Terrace: 8 m<sup>2</sup> | • Orientation: Northwest | • View type: Port, Sea

General: Air Conditioning, Beachside, Children's Pool, Close to port, Commercial area, Condition Fair, Covered terrace, Electricity, Fitted Wardrobes, Furnished (No), Garden (Shared), Gated Complex, Kitchen Partially Fitted, Lift, Near transport, Parking communal, Pool Communal, Pool Heated, Security 24/24