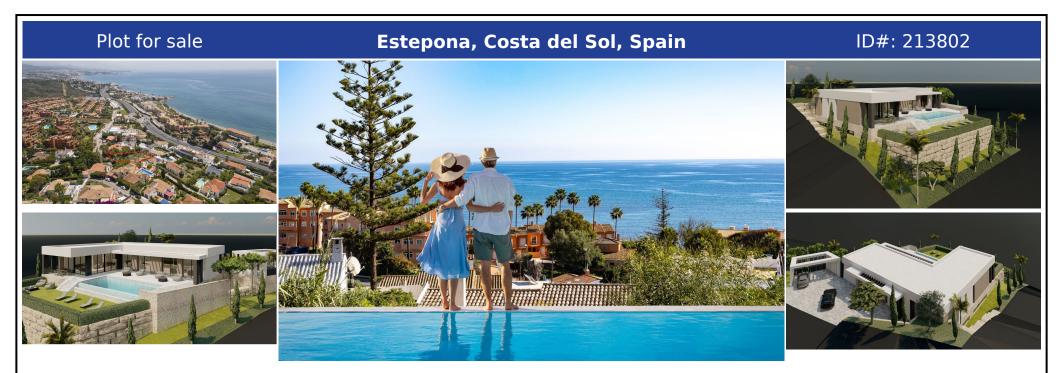

## **Description:**

\*\*\* EXCLUSIVE PLOT WITH SEA VIEWS IN ESTEPONA - INCLUDING PROJECT AND LICENSE \*\*\* Nestled in a prime location, this plot offers a rare opportunity to construct your dream home. Situated in a peaceful residential area, it boasts convenient access to all amenities and is easily reachable from both directions on the A7 coastal road. Your dream home with Mediterranean views is just 450m from the beach and 250m in straight line! See the video ...

• Bedrooms: 0 | • Bathrooms: 0 | • Build: 405 m<sup>2</sup> | • Orientation: East, South, West | • View type: Garden, Panoramic, Pool, Sea

General: Close To Sea, Close To Town, Commercial area