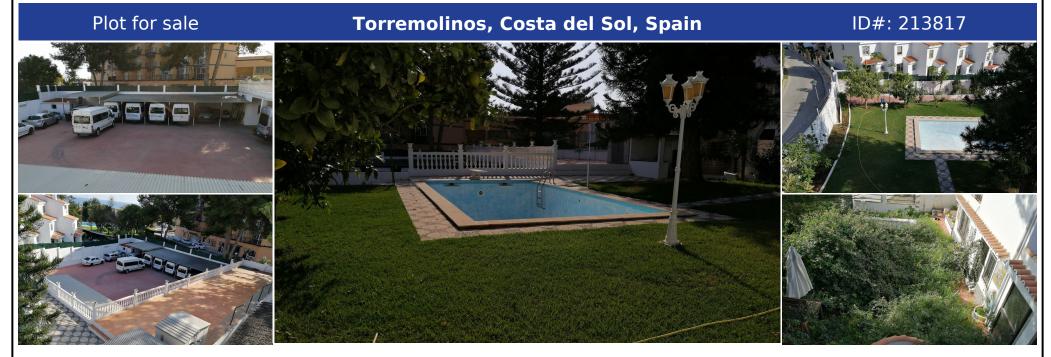

## **Description:**

Incredible investment opportunity in the coveted area of Montemar, close to the prestigious Benalmádena Puerto Marina! An exceptionally located land for sale, ideal for the construction of a building with a permitted height of ground floor plus three floors. This land, located on the border between Benalmádena and Torremolinos, just 500 meters from the emblematic port and the captivating beach, offers an idyllic setting to develop a h...