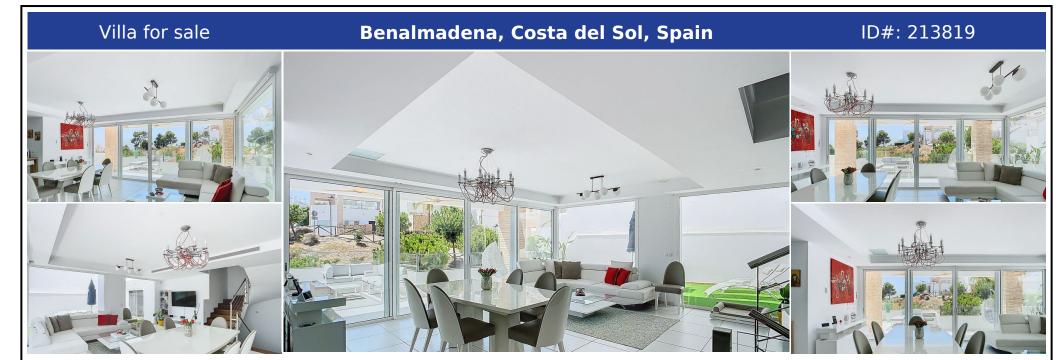

## **Description:**

Modern 5 Bedroom Villa Facing the Sea Located in the heart of Torremuelle, Benalmádena, this villa offers 5 bedrooms with the option to add more, along with the possibility of building an independent pool. This is ideal for large families or for generating rental income. The property is strategically located near international schools, supermarkets, restaurants, and shopping centers, and is just a 5-minute drive from the beach, making it att...

• Bedrooms: 5 | • Bathrooms: 4 | • Build: 330 m² | • Terrace: 20 m² | • Orientation: South | • View type: Sea

General: Air Conditioning, Central Heating, Condition Excellent, Covered terrace, Fitted Wardrobes, Fully equipped kitchen, Furnished, Garage, Garden (Private), Lift, Pool Communal, Private terrace