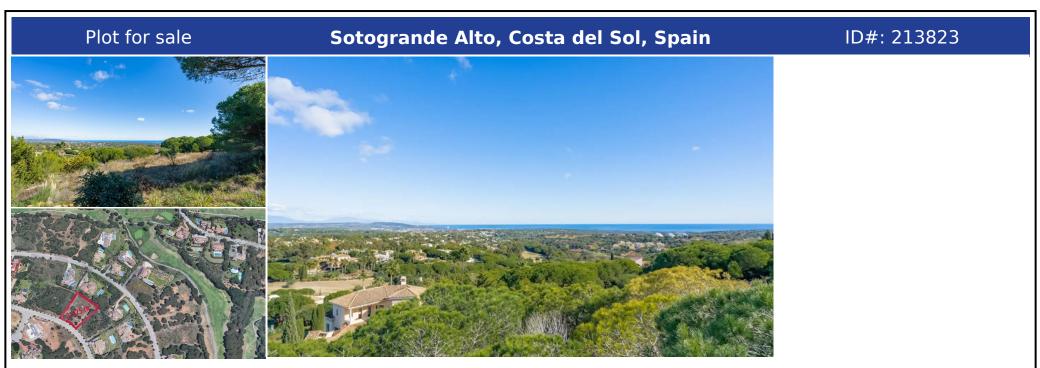

## **Description:**

Exclusive residential plot located in an elevated area of the prestigious G area of Sotogrande Alto, with a moderate slope and beautiful panoramic views of the sea, the mountains and the Almenara golf club. The plot is located near the SO/Sotogrande Hotel and Golf and the Almenara Golf course and a short drive from the Sotogrande International School. The lower part of the plot has been reinforced with a 3-meter-high stone breakwa...

• Bedrooms: 0 | • Bathrooms: 0 | • Plot: 2,525 m<sup>2</sup> | • Orientation: South | • View type: Golf, Mountain, Panoramic, Sea

General: Condition Excellent, Gated Complex, Urbanisation