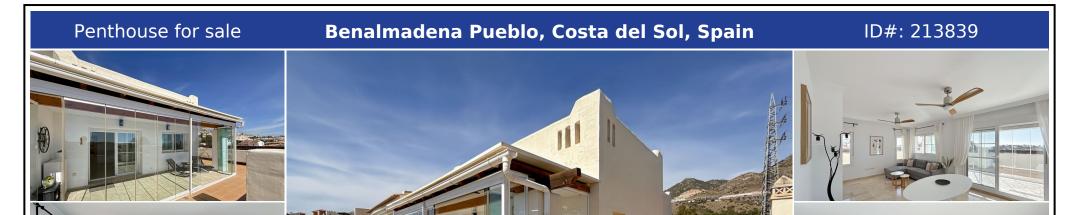

Located in the exclusive and tranquil development, in the prestigious Montealto area of Benalmádena, this spectacular penthouse offers a unique opportunity to live or invest in one of the most sought-after areas of the Costa del Sol. With its south-facing orientation, this penthouse with a living room, 2 bedrooms, and 2 bathrooms guarantees abundant natural light and panoramic views of the sea and mountains from its impressive 128 m² terrace...

• Bedrooms: 2 | • Bathrooms: 2 | • Build:  $100 \text{ m}^2$  | • Terrace: 128 m² | • Orientation: South | • View type: Golf, Mountain, Panoramic, Sea

General: Air Conditioning, Close to golf, Close To Schools, Close to shops, Condition Good, Electricity, Entry phone, Fitted Wardrobes, Fully equipped kitchen, Furnished, Garden (Shared), Gated Complex, Lift, Near transport, Parking private, Pool Communal, Private terrace, Safe, Security 24/24