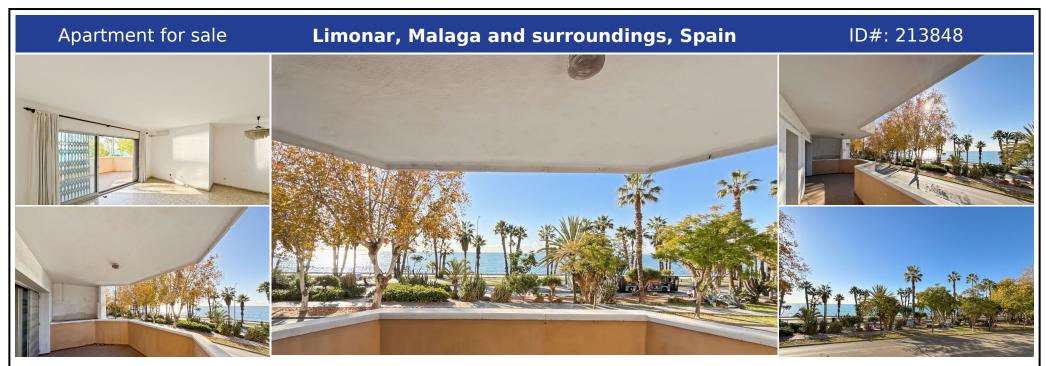

## **Description:**

This incredible apartment is located in one of the most privileged areas of Málaga East, specifically on Avenida del Pintor Joaquín Sorolla. Positioned right on the beachfront, it offers breathtaking frontal sea views that will leave you in awe. The property boasts an approximate constructed area of 269 m<sup>2</sup>, of which 199 m<sup>2</sup> correspond to the apartment, 26 m<sup>2</sup> to a bright attic with a skylight, and 44 m<sup>2</sup> to a spacious double parking space i...

• Bedrooms: 4 | • Bathrooms: 3 | • Build: 269 m<sup>2</sup> | • Terrace: 30 m<sup>2</sup> | • Orientation: South | • View type: Beach, Panoramic, Sea, Street, Urban

General: Air Conditioning, Beachside, Close to shops, Covered terrace, Electricity, Entry phone, Fitted Wardrobes, Furnished (No), Gas, Kitchen Partially Fitted, Lift, Near transport, Parking private, Renovation Required, Town