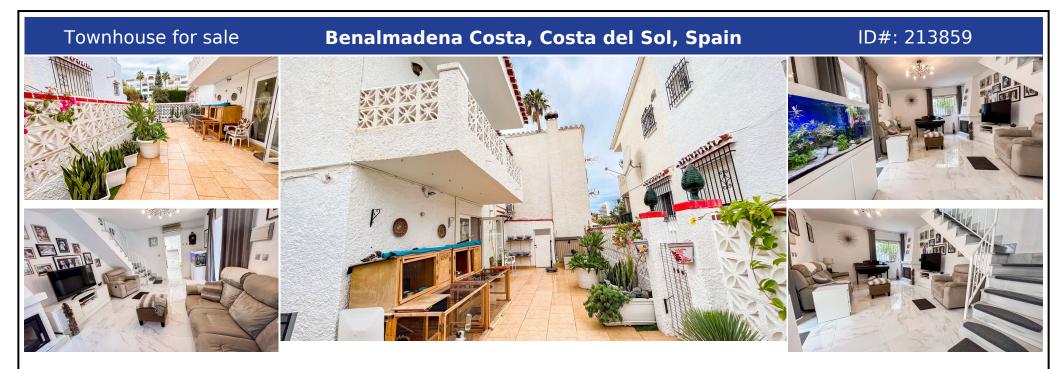

## **Description:**

Discover this charming two-bedroom, one-bathroom family home in the heart of Benalmadena. This property offers the perfect blend of comfort and convenience. Notably, there are no community fees to worry about. Your dream home awaits, and in terms of annual expenses, you'll find an IBI of just 324€ and a Basura fee of 165€. Overview This well-kept two-bedroom, two-storey family home is in great condition and features a spacious L-shape...

• Bedrooms: 2 | • Bathrooms: 1 | • Build: 80 m<sup>2</sup> | • Terrace: 21 m<sup>2</sup> | • Orientation: Southeast | • View type: Courtyard

General: Air Conditioning, Condition Good, Double glass, Electricity, Entry phone, Fully equipped kitchen, Furnished (partially), Parking street