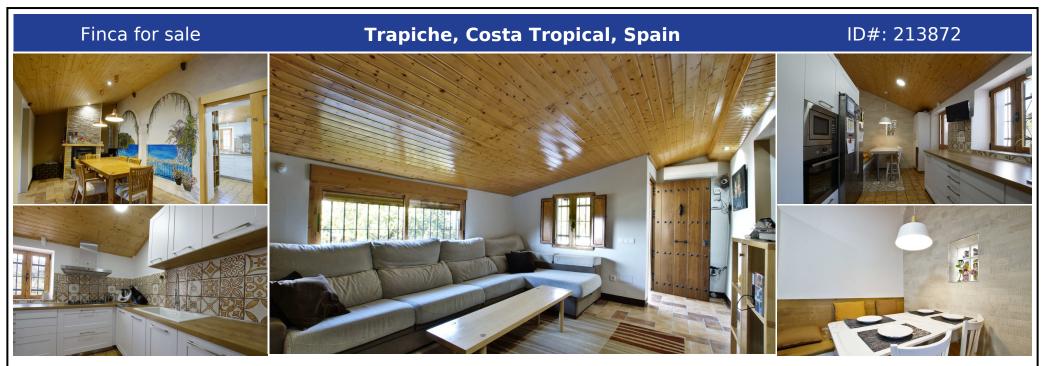

## **Description:**

This rural house is located in El Trapiche, on a plot of 2,025 square meters with panoramic views, all orientations and equipped with everything you can imagine. Road completely asphalted to the house and with automatic door. Solar panels, A / C, alarm system with video surveillance 24 hours, smokestack, central heating by biomass, automatic irrigation, wood oven, barbecue, swimming pool with slide, newly renovated kitchen, folding windows wit...

• Bedrooms: 3 | • Bathrooms: 1 | • Build: 148 m<sup>2</sup> | • Orientation: North, South, Southeast, Southwest | • View type: Countryside, Mountain, Panoramic

**General:** Air Conditioning, Alarm system, Central Heating, Close To Forest, Close To Sea, Condition Excellent, Electricity, Fireplace, Fitted Wardrobes, Fully equipped kitchen, Furnished, Games Room, Garage, Garden (Private), Gas, Gated Complex, Parking covered, Parking More Than One, Parking private, Pool Private, Private terrace, Telephone