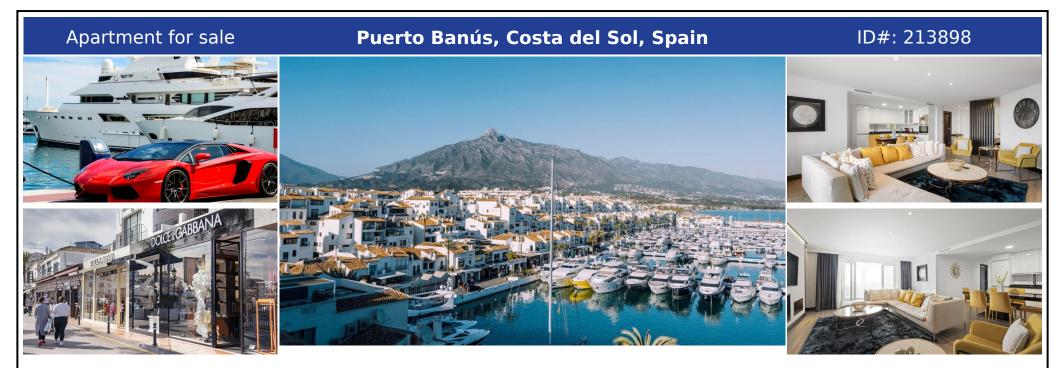

## **Description:**

Middle Floor Apartment, Puerto Banús, Costa del Sol. 3 Bedrooms, 2 Bathrooms, Built 175 m<sup>2</sup>, Terrace 24 m<sup>2</sup>. Setting : Commercial Area, Port, Close To Shops, Close To Sea, Close To Schools, Marina. Orientation : South East, South West. Condition : Excellent, Recently Renovated, Recently Refurbished. Climate Control : Air Conditioning, Hot A/C, Cold A/C, Fireplace, U/F/H Bathrooms. Views : Mountain, Port, Urban, Street. Features : Covered Ter...

• Bedrooms: 3 | • Bathrooms: 2 | • Build: 175 m<sup>2</sup> | • Terrace: 24 m<sup>2</sup> | • Orientation: Southeast, Southwest | • View type: Mountain, Port, Street, Urban

General: Air Conditioning, Alarm system, Beachfront, Close To Sea, Close to shops, Cold A/C, Condition Excellent, Covered terrace, Entry phone, Fireplace, Fitted Wardrobes, Fully equipped kitchen, Furnished, Garage, Hot A/C, Lift, Near transport, Parking private, Parking underground, Port,