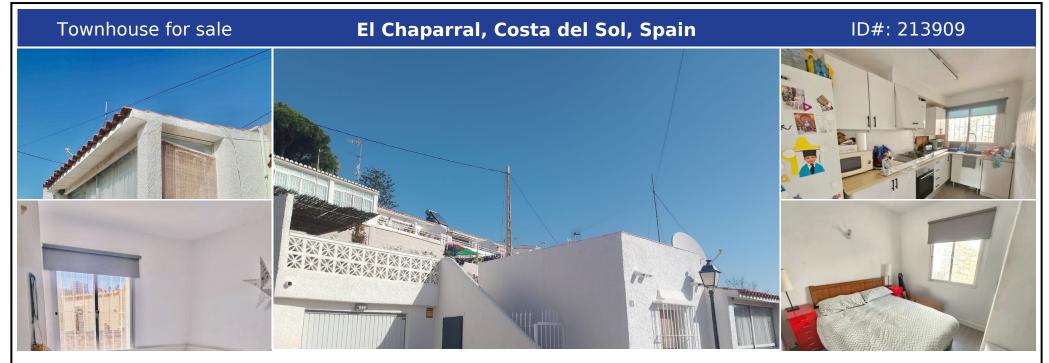

## **Description:**

This charming abode boasts an impressive 80 m² of built space, with 70 m² of thoughtfully designed living area that invites an abundance of natural light, thanks to its south-facing orientation ust a mere three-minute stroll from the pristine beach.. The spacious living room serves as the heart of the home, offering a bright and airy atmosphere that is perfect for creating cherished memories with loved ones. The seamless flow between indoor ...

• Bedrooms: 2 | • Bathrooms: 1 | • Build: 80 m<sup>2</sup> | • Terrace: 35 m<sup>2</sup> | • Orientation: South |

General: Close To Sea, Close to shops, Close To Town, Condition Good, Covered terrace, Electricity, Fitted Wardrobes, Fully equipped kitchen, Furnished (option), Garden (Private), Near transport, Parking private, Private terrace