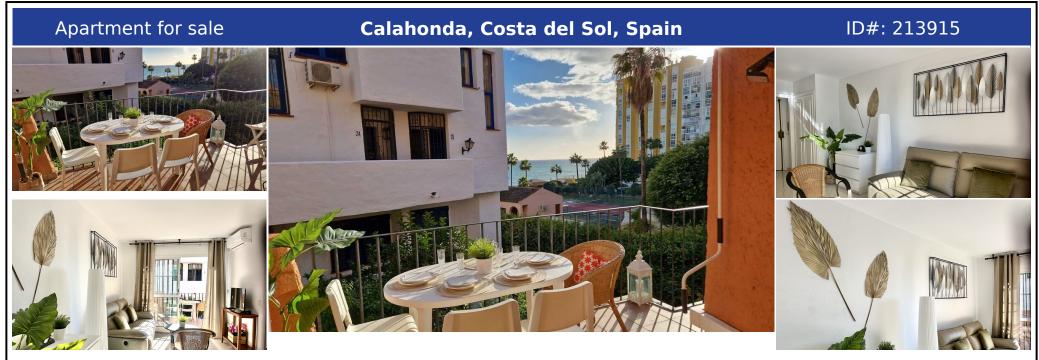

## **Description:**

100M FORM THE BEACH - 2 BEDROOMS 2 BATHROOMS SEAVIEW DUPLEX APARTMENT IN CALAHONDA BEACH This unique stylish 2-bedroom, 2-bathroom apartment offers breathtaking sea views and an enviable location just a 2-minute walk from the beach. Situated on the lower basement level -1, the apartment is thoughtfully designed over two floors, combining style and functionality for a modern coastal lifestyle. On the ground floor, you'll find a bright an...

• Bedrooms: 2 | • Bathrooms: 2 | • Build: 70 m<sup>2</sup> | • Terrace: 10 m<sup>2</sup> | • Orientation: South | • View type: Beach, Garden, Panoramic, Sea, Urban

General: Air Conditioning, Bargain, Beachside, Cheap, Close to golf, Close to port, Cold A/C, Condition Good, Covered terrace, Electricity, Entry phone, Fully equipped kitchen, Furnished, Hot A/C, Near transport, Parking communal, Parking open, Private terrace