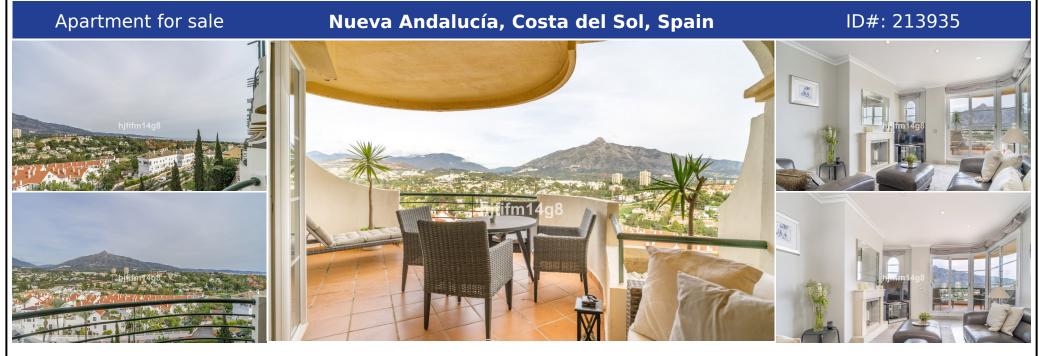

## **Description:**

We are delighted to introduce this excellent property for sale in Señorio de Aloha which has walking distance to everything, including Puerto Banus and the beaches. Sea views, partly renovated and perfect location are phrases that sum up this property. The residential development is centrally positioned within Nueva Andalucía. Just next door you have some everyday amenities such as a large supermarket and also a range of restaurants to choos...

• Bedrooms: 2 | • Bathrooms: 2 | • Build: 111 m<sup>2</sup> | • View type: Mountain, Sea

**General:** Air Conditioning, Covered terrace, Fireplace, Fitted Wardrobes, Fully equipped kitchen, Garden (Shared), Kitchen Partially Fitted, Parking private, Private terrace, Tennis Court