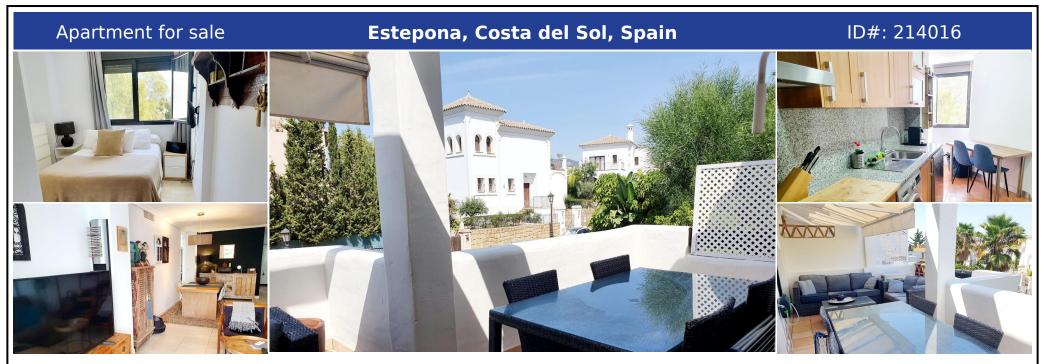

## **Description:**

Corner apartment located in one of the most peaceful and exclusive areas of Estepona, within the renowned Soto Resinera residential complex. This 110 m<sup>2</sup> property features a well-designed layout, complemented by a sunny 23 m<sup>2</sup> terrace, perfect for enjoying private outdoor moments. The apartment offers 2 spacious bedrooms, 2 modern bathrooms with high-quality finishes, a private garage, and a storage room. The condominium boasts impeccable inf...

• Bedrooms: 2 | • Bathrooms: 2 | • Build: 110 m<sup>2</sup> | • Terrace: 23 m<sup>2</sup> | • View type: Street

General: Air Conditioning, Condition Good, Entry phone, Furnished, Garden (Shared), Parking private, Pool Communal, Pool Heated, Private terrace, Storage