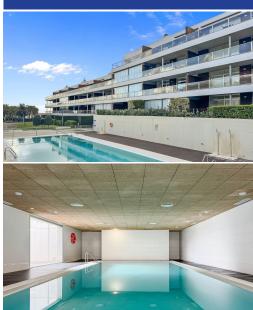

## **Description:**

Penthouse with Spectacular Sea Views in La Paloma 2 Bedrooms | Resort-Style Complex | High-End Finishes Discover this stunning penthouse with breathtaking panoramic views of the Mediterranean coastline, ideally situated in La Paloma, between Sotogrande and Manilva. This prime location offers convenient access to the beach (just a 5-minute drive or a scenic 25-minute walk) and nearby amenities, making it perfect for a luxurious coastal lifesty...

• Bedrooms: 2 | • Bathrooms: 2 | • Build: 135 m<sup>2</sup> | • Terrace: 30 m<sup>2</sup> | • Orientation: Southeast | • View type: Garden, Mountain, Panoramic, Port, Sea

General: Air Conditioning, Alarm system, Central Heating, Close To Forest, Close To Schools, Close To Town, Cold A/C, Condition Excellent, Electricity, Entry phone, Fitted Wardrobes, Fully equipped kitchen, Furnished (option), Garage, Garden (Shared), Gas, Gated Complex, Hot A/C, Lift, Near transport, Parking private, Parking underground, Pool Communal, Pool Heated, Pool Indoor, Private terrace, Room For Pool, Security 24/24,