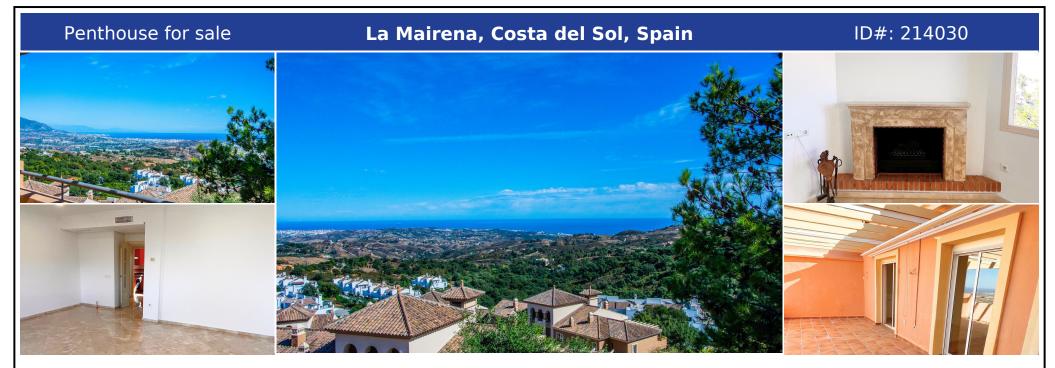

## **Description:**

Discover breathtaking panoramic views from this south-east facing penthouse in the highly sought-after El Vicario complex within the picturesque La Mairena, Costa del Sol. Recently renovated and presented in excellent condition, this top-floor apartment offers stunning vistas across the countryside and coastline, reaching as far as Benalmadena Pueblo. Situated just a short 15-minute drive from the beaches of Marbella East, it boasts a spacious...

• Bedrooms: 2 | • Bathrooms: 2 | • Build:  $100 \text{ m}^2$  | • Terrace: 33 m² | • Orientation: Southeast | • View type: Mountain, Pool, Sea

General: Air Conditioning, Children's Pool, Close to golf, Condition Excellent, Covered terrace, Fireplace, Fitted Wardrobes, Fully equipped kitchen, Furnished (No), Garden (Shared), Gated Complex, Hot A/C, Parking private, Pool Communal, Private terrace, Recently Renovated, Urbanisation