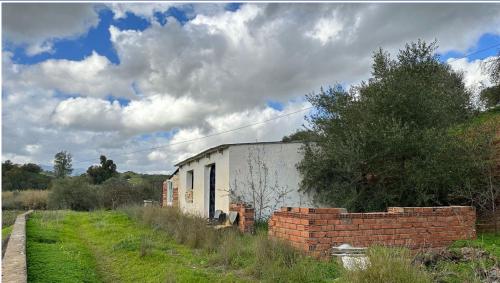

## **Description:**

PLEASE READ FULL DESCRIPTION- CASH BUYERS ONLY – Large country plot with a small south facing building, ideally situated between Coin and Tolox. Spanning just over 12,000 square meters, the plot features a balanced mix of flat terrain and a gentle slope, providing versatility for various uses, it is ideal for horses. A small 25m² building is located on the property, ready for complete renovation, offering the chance to create a cozy sp...