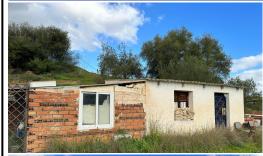

## **Description:**

PLEASE READ FULL DESCRIPTION- CASH BUYERS ONLY – Large country plot with a small south facing building, ideally situated between Coin and Tolox. Spanning just over 12,000 square meters, the plot features a balanced mix of flat terrain and a gentle slope, providing versatility for various uses, it is ideal for horses. A small 25m² building is located on the property, ready for complete renovation, offering the chance to create a cozy sp...