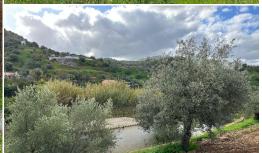

## **Description:**

PLEASE READ FULL DESCRIPTION- CASH BUYERS ONLY – Large country plot with a small south facing building, ideally situated between Coin and Tolox. Spanning just over 12,000 square meters, the plot features a balanced mix of flat terrain and a gentle slope, providing versatility for various uses, it is ideal for horses. A small 25m² building is located on the property, ready for complete renovation, offering the chance to create a cozy sp...