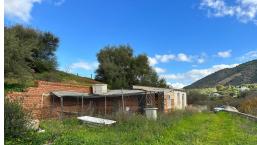

## **Description:**

PLEASE READ FULL DESCRIPTION- CASH BUYERS ONLY – Large country plot with a small south facing building, ideally situated between Coin and Tolox. Spanning just over 12,000 square meters, the plot features a balanced mix of flat terrain and a gentle slope, providing versatility for various uses, it is ideal for horses. A small 25m² building is located on the property, ready for complete renovation, offering the chance to create a cozy sp...