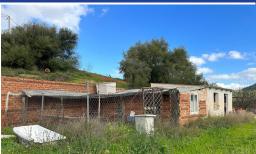

## **Description:**

PLEASE READ FULL DESCRIPTION- CASH BUYERS ONLY – Large country plot with a small south facing building, ideally situated between Coin and Tolox. Spanning just over 12,000 square meters, the plot features a balanced mix of flat terrain and a gentle slope, providing versatility for various uses, it is ideal for horses. A small 25m² building is located on the property, ready for complete renovation, offering the chance to create a cozy sp...