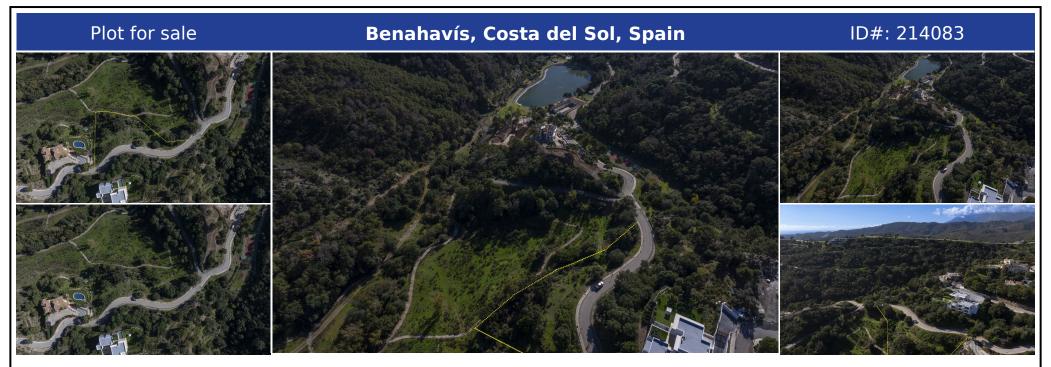

## **Description:**

\*\*Opportunity to Purchase in Monte Mayor\*\* In the exclusive Monte Mayor Valley, this 2,400 m² A-15 plot offers the chance to build a home of up to 292.80 m² plus a basement, terraces, and porches. Perfectly integrated into its natural surroundings, it boasts spectacular views of hills and Mediterranean vegetation in an atmosphere of absolute tranquility. Located in Benahavís, next to one of the most picturesque villages on the Costa del S...

• Bedrooms: 0 | • Bathrooms: 0 | • Plot: 2,400 m<sup>2</sup> | • View type: Countryside, Forest, Garden, Mountain

**General:** Close To Forest, Close To Town, Condition Excellent, Gated Complex

€220,000