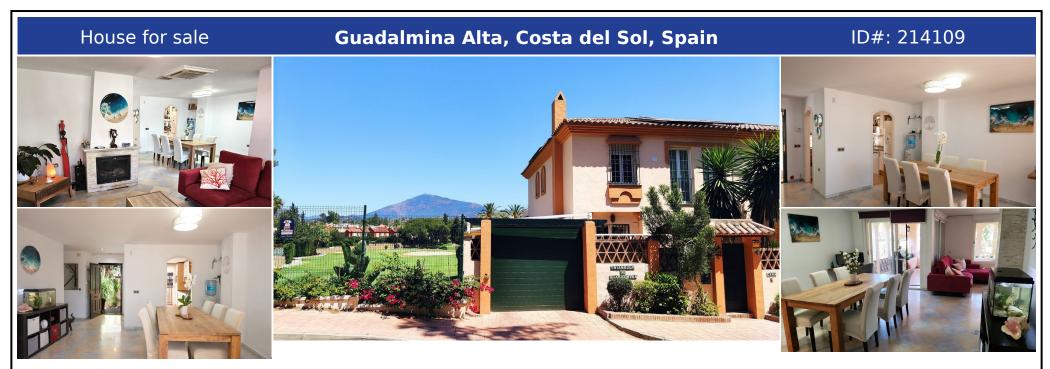

## **Description:**

Exclusive listing. Corner villa, on the first line of the Guadalmina Golf Course, 3 minutes walk to the Guadalmina Golf Club House and 15 minutes walk into the bustling town of San Pedro The house is in a quiet and well-kept urbanization of 9 houses where all the neighbors get along well with each other. The house is 258m2 built with 3 bedrooms and 3 bathrooms on the upper level. The is an independent entrance to the basement with 109m2, with...

• Bedrooms: 3 | • Bathrooms: 3 | • Build: 258 m<sup>2</sup> | • Terrace: 74 m<sup>2</sup> | • Orientation: Northwest | • View type: Golf, Mountain, Street

General: Alarm system, Close to golf, Close to shops, Condition Excellent, Covered terrace, Electric Blinds, Electricity, Entry phone, Fireplace, Fitted Wardrobes, Fully equipped kitchen, Furnished (No), Garden (Private), Gym, Hot A/C, Parking covered, Parking More Than One, Pool Communal, Private terrace, Suburban, Telephone