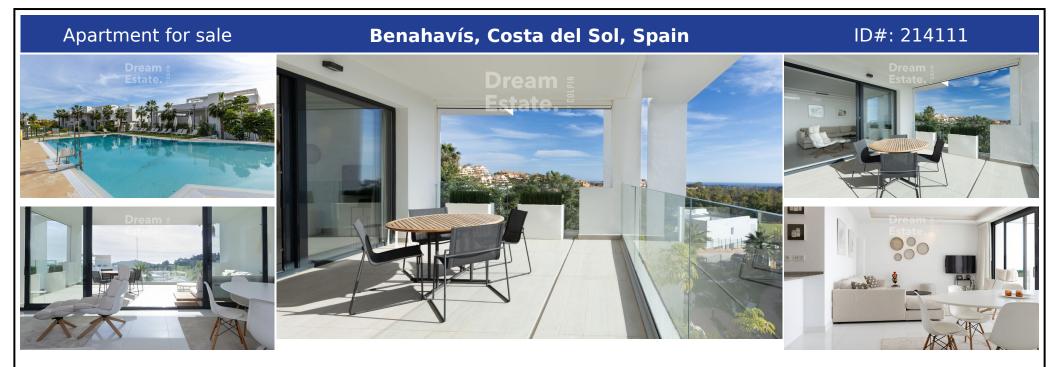

## **Description:**

Beautiful Corner Apartment in Atalaya Hills, Benahavís – Luxurious Living Amidst Tranquility and Nature Discover this stylish and modern corner apartment in the prestigious \*\*Atalaya Hills\*\* project, located in the picturesque Benahavís area. Completed in 2018, this property offers a perfect balance of contemporary design, comfort, and an excellent location. Property Features - \*\*Living Space\*\*: A spacious and bright apartment with h...

• Bedrooms: 3 | • Bathrooms: 2 | • Build: 129 m<sup>2</sup> | • Terrace: 45 m<sup>2</sup> | • Orientation: Southeast | • View type: Mountain, Panoramic, Sea

General: Air Conditioning, Close To Schools, Close to shops, Cold A/C, Condition Excellent, Covered terrace, Electricity, Entry phone, Fitted Wardrobes, Fully equipped kitchen, Furnished (option), Garden (Shared), Gated Complex, Hot A/C, Lift, Parking private, Parking underground, Pool Communal, Private terrace, Underfloor heating (Bathrooms), Urbanisation