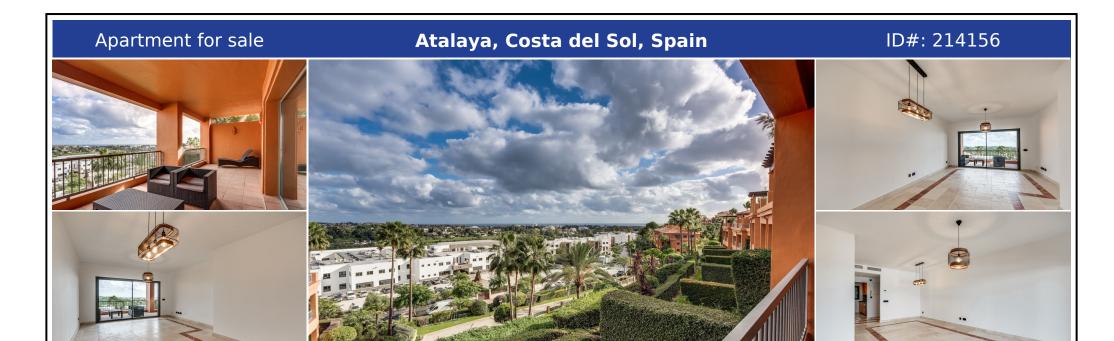

## **Description:**

URBANIZACION BENATALAYA WITH FANTASTIC SEA VIEW Middle Floor Apartment, Atalaya, Costa del Sol. 2 Bedrooms, 2 Bathrooms, Built 99 m², Terrace 36 m². Fully renovated Setting: Frontline Golf, Commercial Area, Close To Golf, Urbanisation. Orientation: South East. Condition: Excellent. Pool: Communal, Indoor. Climate Control: Air Conditioning, U/F Heating. Views: Sea, Mountain. Features: Covered Terrace, Lift, Fitted Wardrobes, Private...

• Bedrooms: 2 | • Bathrooms: 2 | • Build: 99 m<sup>2</sup> | • Terrace: 36 m<sup>2</sup> | • Orientation: Southeast | • View type: Mountain, Sea

General: Air Conditioning, Close to golf, Commercial area, Condition Excellent, Covered terrace, Electricity, Fitted Wardrobes, Fully equipped kitchen, Furnished (No), Garage, Garden (Shared), Gated Complex, Lift, Parking underground, Pool Communal, Pool Indoor, Private terrace, Security 24/24, Underfloor heating, Urbanisation