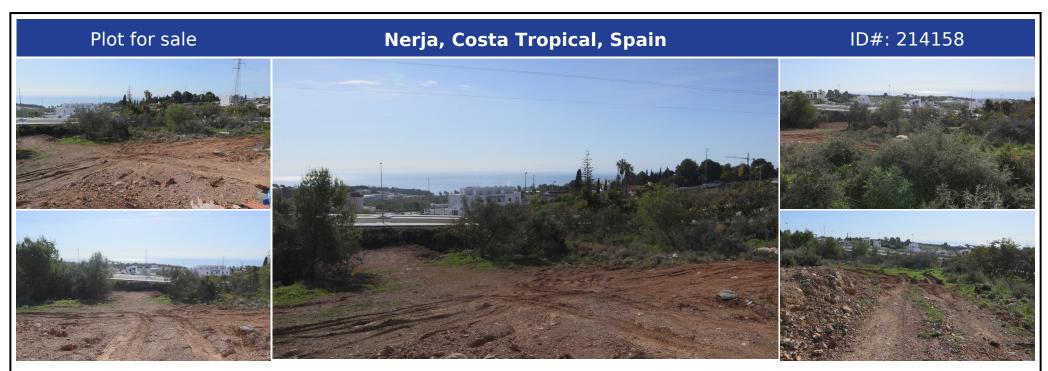

## **Description:**

A plot of land of 1407m2 with south facing sea views in Fuente del Baden, Nerja. Located close to Capistrano Village, less than a 5 minute drive to the beaches and centre of Nerja, on a regular bus service to the centre of town. A southfacing plot of land of 1407m2 in Fuente del Baden, Nerja, ideal for building projects. There is a possibility to build 4 semi detached houses + 2 individual houses or 4 individual houses. Each house will...

• Bedrooms: 0 | • Bathrooms: 0 | • Plot: 1,407 m<sup>2</sup> | • Orientation: South | • View type: Mountain, Sea

General: Close To Town