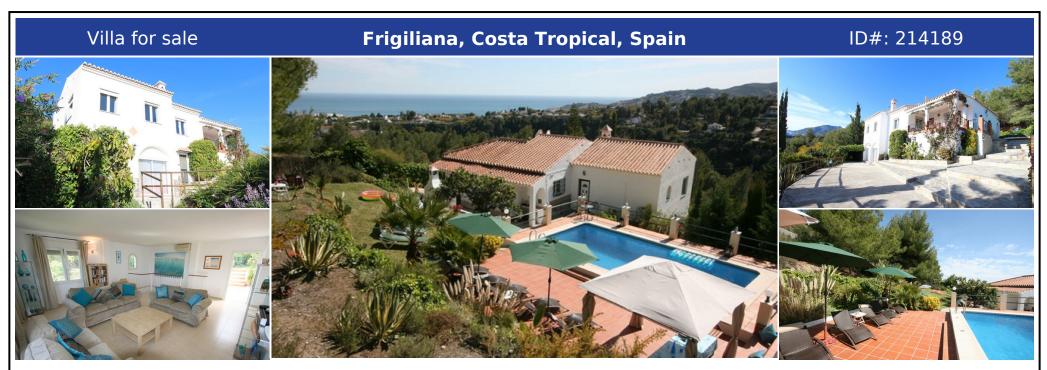

## **Description:**

This impressive villa located in an idyllic setting on a plot of 5,600m2 is just 3 km from the centre of Nerja This outstanding position bordering the National Park of Sierra Tejeda is close to the hamlet of La Molineta and the beautiful whitewashed village of Frigiliana. Surrounded by pine trees, the majority of the plot is set out as a beautiful mature garden, designed by professional Danish landscapers. Overlooking Nerja and the Mediterra...

• Bedrooms: 5 | • Bathrooms: 4 | • Build: 173 m<sup>2</sup> | • Terrace: 60 m<sup>2</sup> | • Orientation: West | • View type: Countryside, Sea

General: Air Conditioning, Close To Sea, Cold A/C, Condition Good, Covered terrace, Ensuite Bathroom, Fireplace, Fitted Wardrobes, Furnished, Garden (Private), Hot A/C, Mountain Pueblo, Parking More Than One, Parking open, Parking private, Pool Private, Private terrace, Village