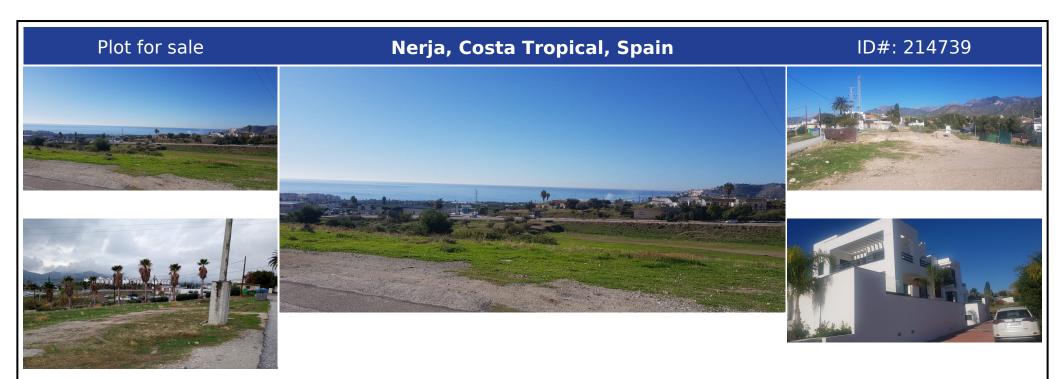

## **Description:**

Immediate license urban land of 180m2 with 113m2 of ceiling on three floors, one of them being the basement. The houses next door that have been sold for € 595,000 and € 565,000 are shown It is a great opportunity for both developers and to build a great home in an exceptional and privileged area of Nerja. With the best views of the Mediterranean Sea and close to all services.

• Bedrooms: 0 | • Bathrooms: 0 | • Build: 180 m<sup>2</sup> | • Orientation: Southeast | • View type: Mountain, Panoramic, Sea

General: Bargain, Beachfront, Beachside, Cheap, Close to shops, Parking More Than One, Village