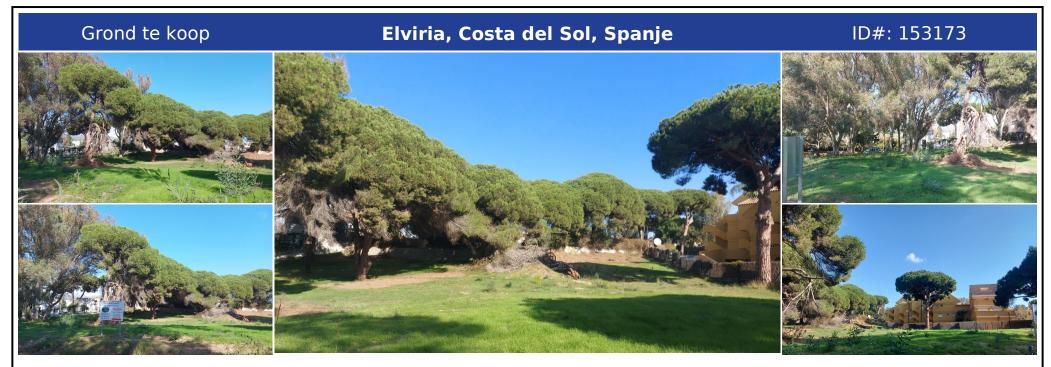

## Beschrijving:

Urban plot located in a residential area of Elviria, beach area. It is a plot of unconsolidated urban land, currently in the process of consolidation. Located just 250 meters from the beach. It has almost immediate access from the A-7 motorway. There is the possibility, once the urban development of the same, to build up to 3/4 detached single-family houses, having a wide road frontage, although everything depends on the last urban development...