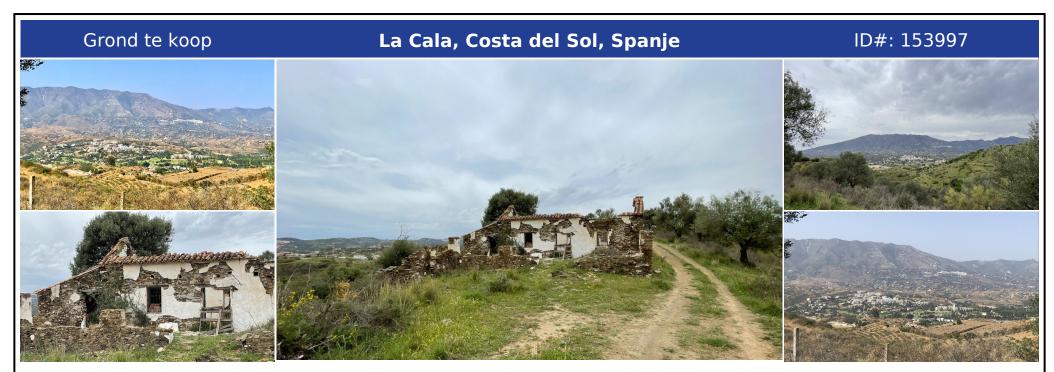

## **Beschrijving:**

Excellent opportunity to invest and acquire this land with cadastral reference 29070A024000250000A. Very good views and good access with tarmac road. It is situated to the south of the motorway and half of the land is planted with more than 150 olive trees. It has its own well, but at the moment it is not working. The electricity connection is at the entrance of the property. House in ruins of 140 m2. According to the new Law of Impulse fo...