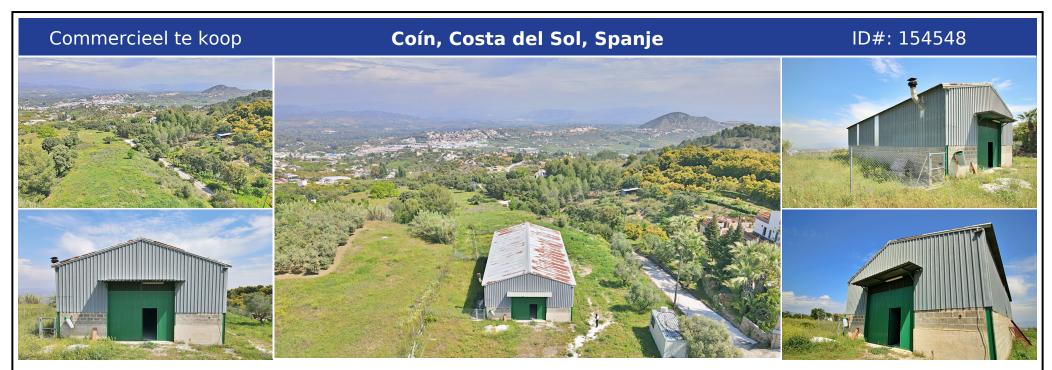

## **Beschrijving:**

200 m2 industrial warehouse on a 12,000 m2 plot and a 400 m2 urban plot in a highly sought-after urbanization in Coin, just 1 min by car from the main road. It is in a very good area near the school and surrounded by a green area with views of the town, it is suitable for setting up any type of business, apart from it, an urbanization is planned to be built in front of it, so it is a very good investment. Distribution: It has an area of 200 ...

• Slaapkamers: 0 | • Badkamers: 0 | • Bebouwd: 200 m<sup>2</sup> | • Oriëntatie: Noord | • •view\_type: Platteland

Algemeen: Conditie Goed, Tuin (Prive), Renovatie vereist, Urbanisatie