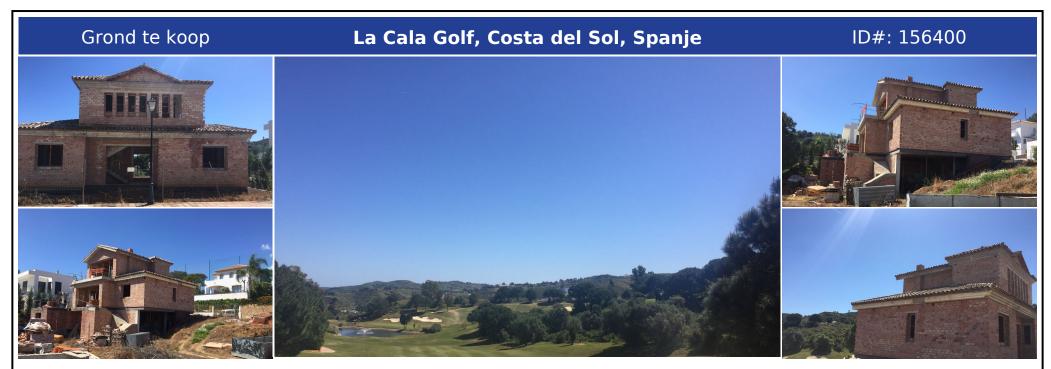

## **Beschrijving:**

Two fantastic plots on the first line of Golf, with a building license and a project for a large unfinished villa. Each plot has a surface area of 544 m2 and 542 m2 respectively. It has all the services and enjoys panoramic views of the golf course. Classified as EU. 2 according to the 1986 General Plan, with a buildable volume of 35%, occupation of 30% and a minimum plot of 500 m2. A real opportunity to build the house of your dreams. Co...

• Slaapkamers: 0 | • Badkamers: 0 | • Grond: 1,086 m<sup>2</sup> | • •view\_type: Golf, Bergen, Panoramisch

Algemeen: Conditie Goed, Elektriciteit, Urbanisatie

€638,000