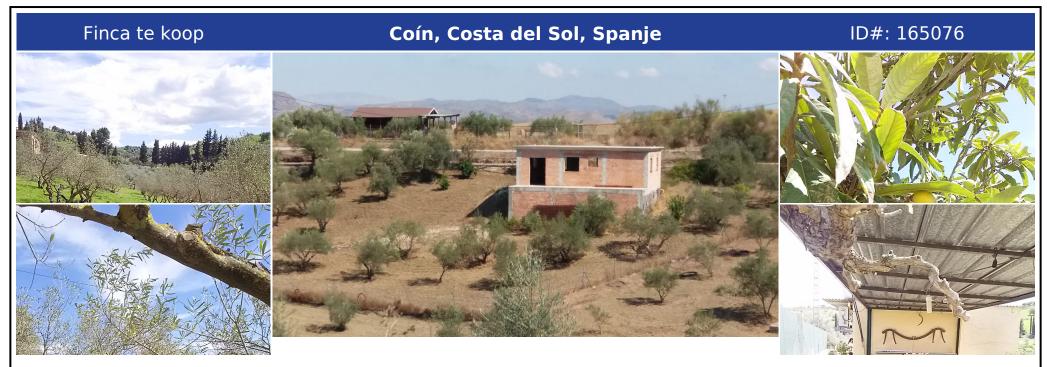

## Beschrijving:

Fabulous farm of 11,000 m2 in Coín with about 100 olive trees. It is a flat farm in the middle of nature and surrounded by tranquility with olive trees and more fruit trees. It has electricity, drinking water and irrigation water, as well as an irrigation system for the trees The farm is fully fenced and has a picnic area, a small house of about 30 m2 with kitchen and bathroom outside. In addition, the price includes a 90 m2 chalet with a 120...