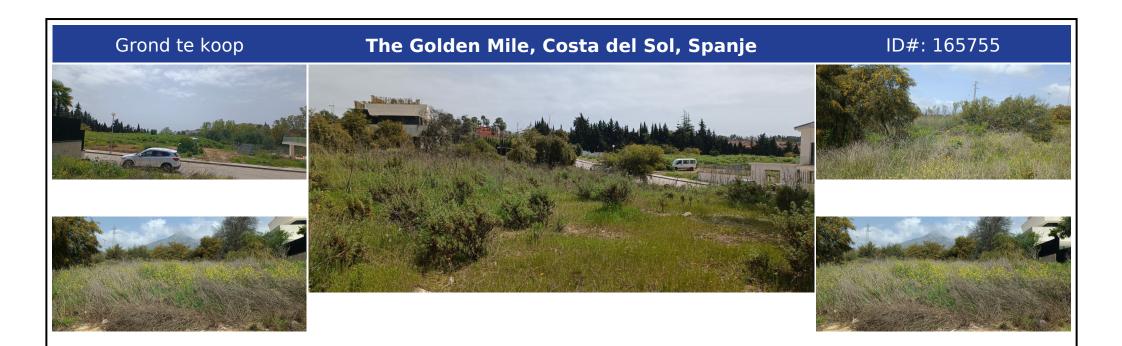

## **Beschrijving:**

Residential Plot, Nagüeles, Costa del Sol. Garden/Plot 1426 m<sup>2</sup>. Setting : Town, Close To Sea, Close To Town, Close To Schools, Urbanisation. Orientation : South. Views : Sea, Mountain. Category : Investment. The plot is in a small gated and very private urbanization, surrounded by green areas and with only 12 plots, to which It is accessed through a gate. The plot is located within a sector of planning called URP-NG9 "ARROYO NAGÜELES...

• Slaapkamers: 0 | • Badkamers: 0 | • Grond: 1,426 m<sup>2</sup> | • Oriëntatie: Zuid | • •view\_type: Bergen, Zee

Algemeen: Dicht bij scholen, Dichtbij zee, Dicht bij de stad

€1,790,000