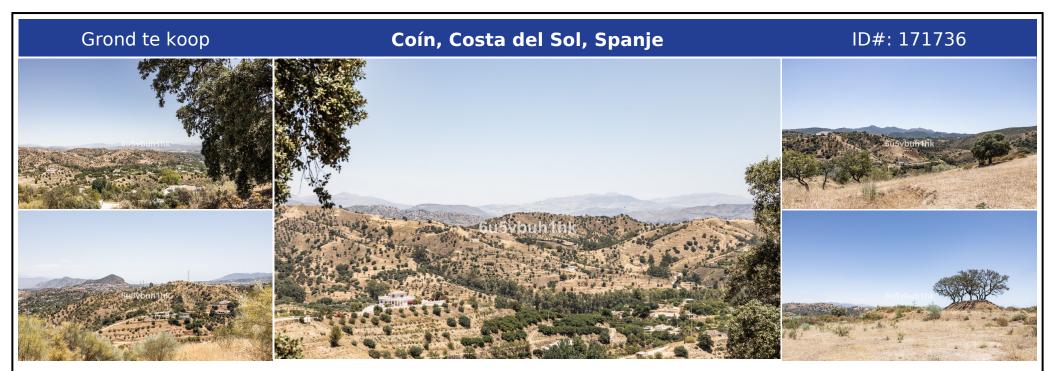

## **Beschrijving:**

This large plot of land is located in the countryside just outside of the town of Coin with a good access road. From its elevated position you have superb views across the countryside and the Sierra de las Nieves mountains. The plot is currently on paper separated into six smaller plots but is being sold as a complete plot of land, this is an excellent investment as due to the new law in Andalucia these plots can be divided into 3 larger plots...

• Slaapkamers: 0 | • Badkamers: 0 | • Grond: 79,953 m<sup>2</sup> | • •view\_type: Platteland, Bergen

Algemeen: Dicht bij scholen, Dicht bij de stad

€980,000