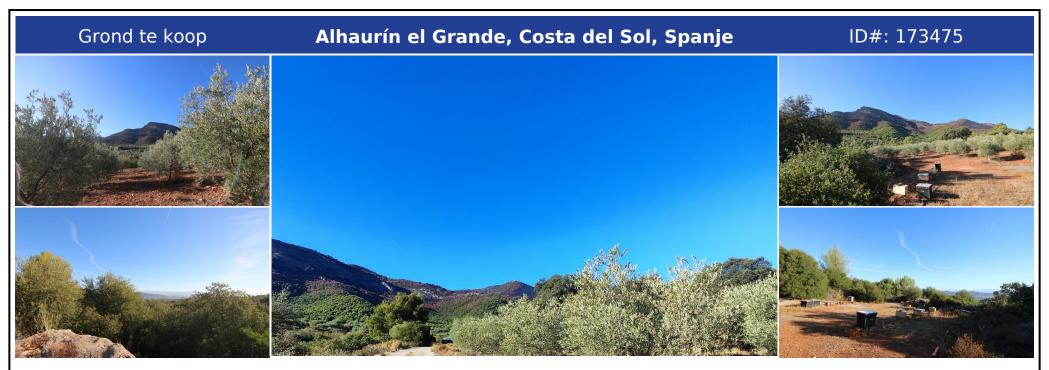

## Beschrijving:

Looking for a plot with panoramic views and close to everything? Look no further, This wonderful plot is located just 2 minutes from the village, 20 minutes from Malaga airport. It is an agricultural plot with panoramic views, It has its own well and the electicity post is close however its not conected. and currently the owner is dedicated to beekeeping, and has several hives of bees. In the middle of nature, you can breathe fresh air, ju...