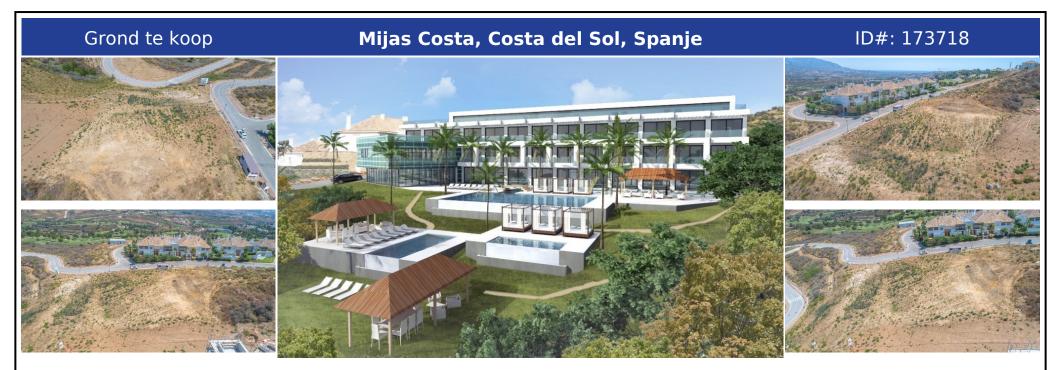

## **Beschrijving:**

Plot within the "La Cala Golf" sector classified according to the PGOU as ORDERED URBANIZABLE LAND. Large commercial plot of 4,007m2 with the possibility of building up to a total of 3,646m2 on 3 floors for hotel, commercial, social, cultural, civic use, offices, tourist flats, supermarkets, specialized stores, sports and recreation. Located within La Cala Golf Resort with three 18-hole championship golf courses, Club House, Hotel ...