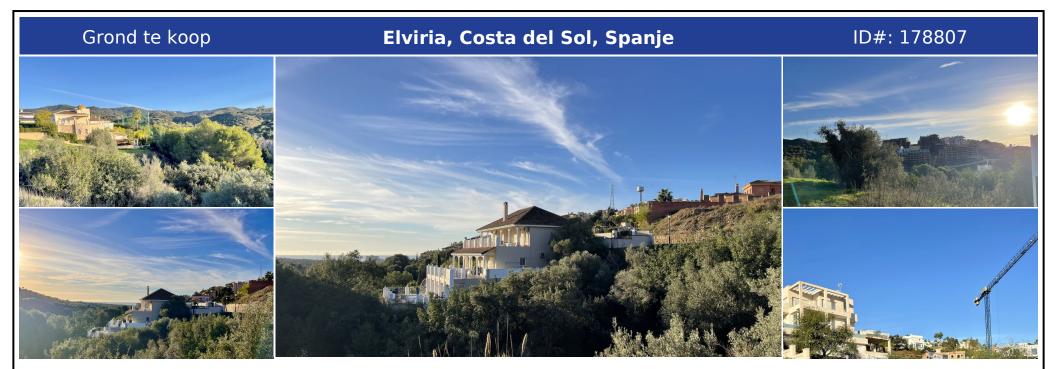

## Beschrijving:

GREAT INVESTMENT OPPORTUNITY IN ELVIRIA The plot is located on the first line of Santa Maria Golf and enjoys partial sea views. This project is only 1,7 km to the centre of Elvira and 2,4 km to the beach, where you will find all kinds of services, such as restaurants, supermarkets, banks, hotels, etc. Also, enjoy one of the beautiful sandy beaches with charming beach restaurants and the famous beach club Nikki Beach. Due to its positioning...

• Slaapkamers: 0 | • Badkamers: 0 | • Grond: 1,204 m<sup>2</sup> | • Oriëntatie: Oost, Zuid | • •view\_type: Golf, Bergen, Zee

Algemeen: Dicht bij golf, Dicht bij winkels, Conditie Goed, Urbanisatie